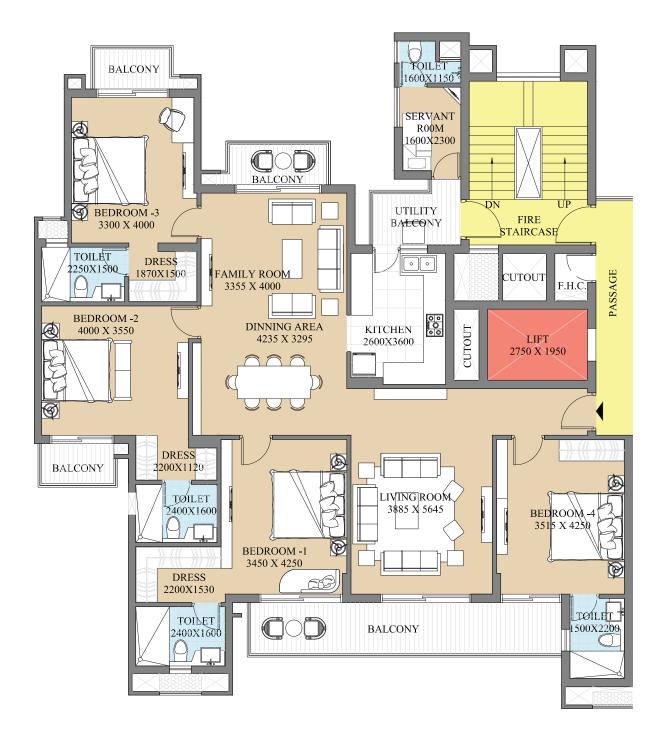

### Typical Floor Unit- Type A

**KEY PLAN** 

Super Area= 236.90 sq. m #197.97 sq. m ( Built-up Area) + 38.92 sq. m (Common Circulation + Services) Carpet Area= 152.87 sq. m

Super Area= 2550 sq.ft. #2131 sq. ft. (Built-up Area) + 419 sq. ft. (Common Circulation + Services) Carpet Area= 1645 sq. ft.

#### NOTE:

- 1. The window size/its location in rooms may change because of elevational features.
- 2. The overall layout may vary because of statutory reasons in case required.
- 3. Currently, no columns are shown in the plan which will be incorporated as per structure.
- 4. Each tower and apartment might have slight deviation to the layout, size and type and the picture herein depicts only typical floor plan, it is therefore recommended to verify the layout, size and type of your apartment prior to submission of application for Allotment of Apartment.