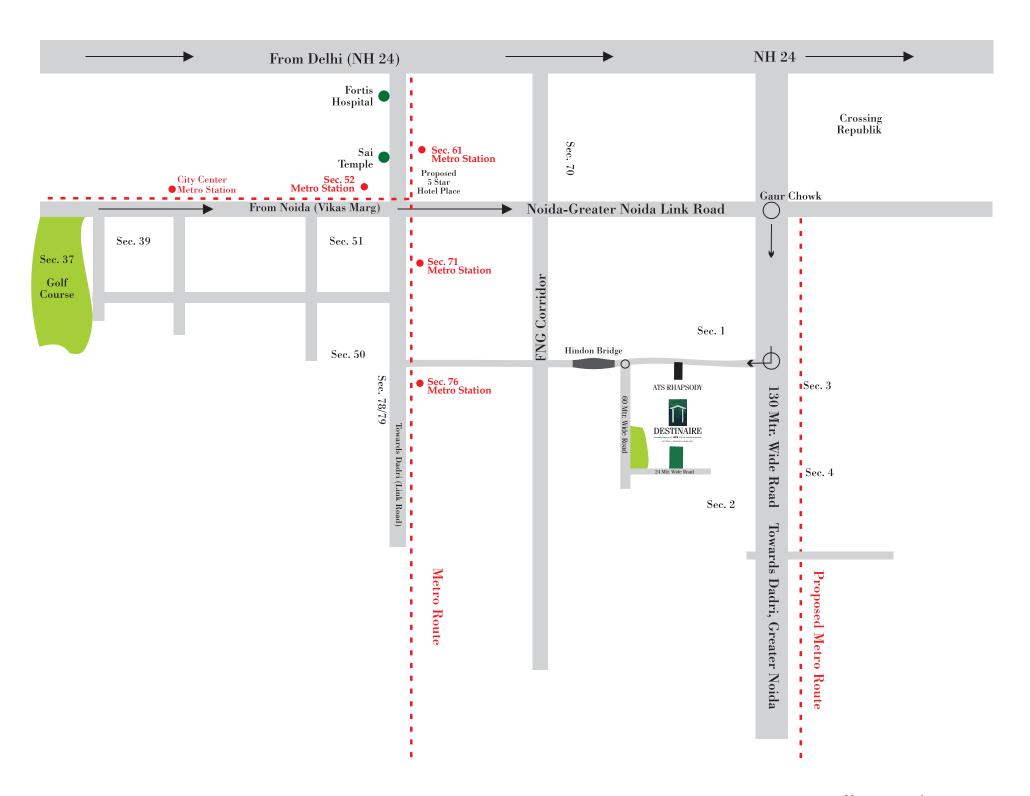

# **Location Map**





### Typical Floor Unit- Type A





**KEY PLAN** 

Super Area= 236.90 sq. m #197.97 sq. m ( Built-up Area) + 38.92 sq. m (Common Circulation + Services) Carpet Area= 152.87 sq. m

Super Area= 2550 sq.ft. #2131 sq. ft. (Built-up Area) + 419 sq. ft. (Common Circulation + Services) Carpet Area= 1645 sq. ft.

#### NOTE:

- 1. The window size/its location in rooms may change because of elevational features.
- 2. The overall layout may vary because of statutory reasons in case required.
- 3. Currently, no columns are shown in the plan which will be incorporated as per structure.
- 4. Each tower and apartment might have slight deviation to the layout, size and type and the picture herein depicts only typical floor plan, it is therefore recommended to verify the layout, size and type of your a