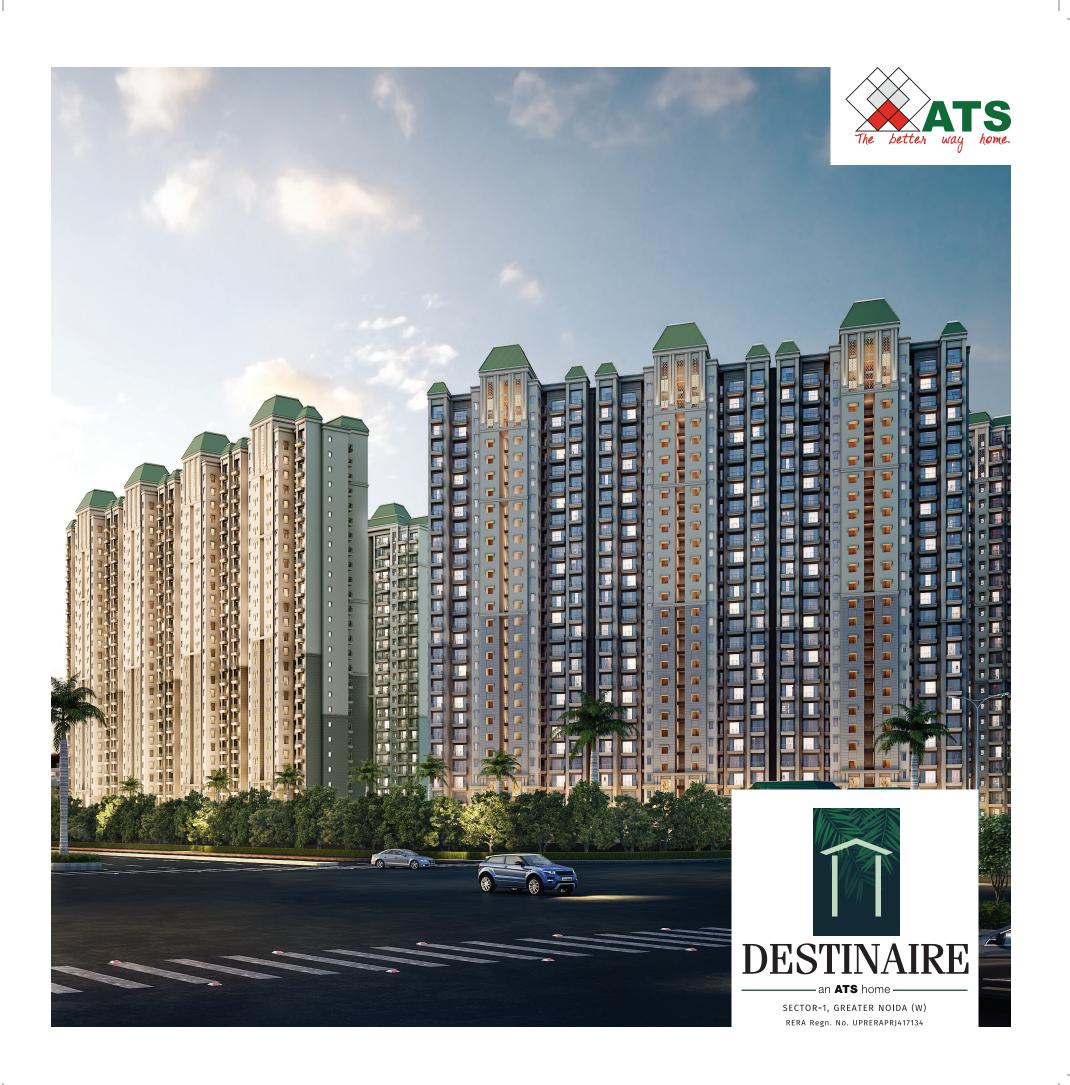

# **Location Map**





### Typical Floor Unit- Type A





**KEY PLAN** 

Super Area= 236.90 sq. m #197.97 sq. m ( Built-up Area) + 38.92 sq. m (Common Circulation + Services) Carpet Area= 152.87 sq. m

Super Area= 2550 sq.ft. #2131 sq. ft. (Built-up Area) + 419 sq. ft. (Common Circulation + Services) Carpet Area= 1645 sq. ft.

#### NOTE:

- 1. The window size/its location in rooms may change because of elevational features.
- 2. The overall layout may vary because of statutory reasons in case required.
- 3. Currently, no columns are shown in the plan which will be incorporated as per structure.
- 4. Each tower and apartment might have slight deviation to the layout, size and type and the picture herein depicts only typical floor plan, it is therefore recommended to verify the layout,