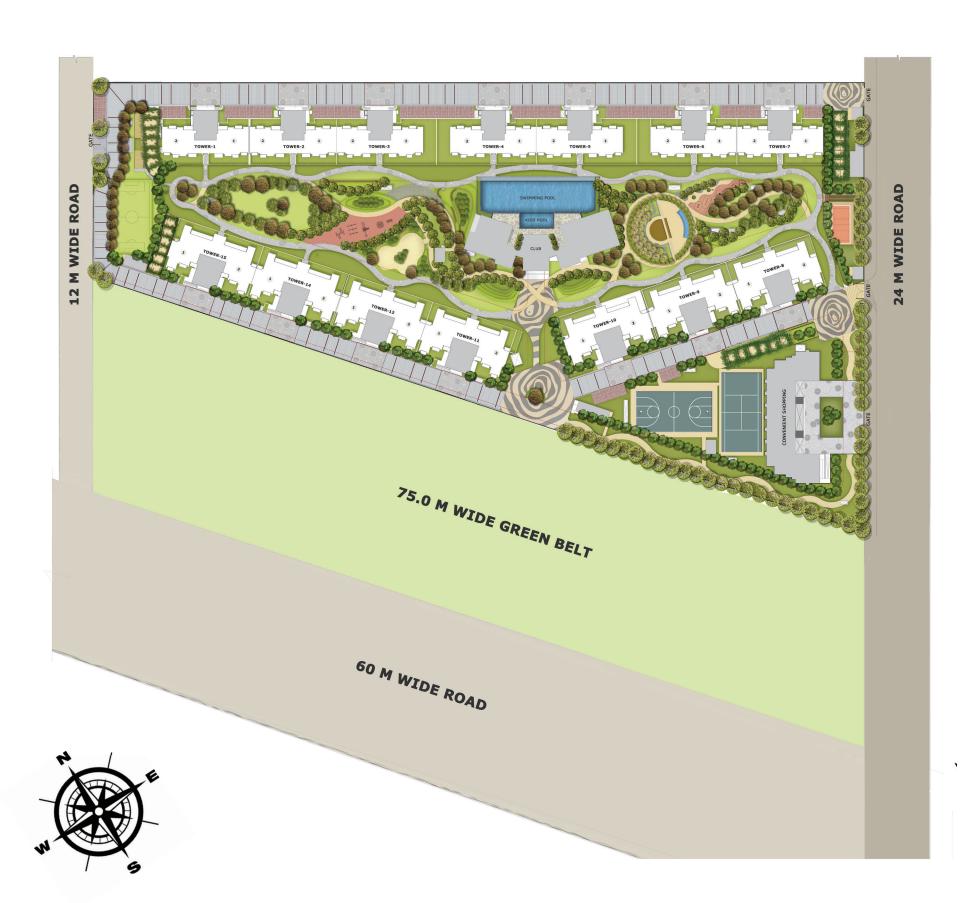

# **Location Map**





### Typical Floor Unit- Type A





**KEY PLAN** 

Super Area= 236.90 sq. m #197.97 sq. m ( Built-up Area) + 38.92 sq. m (Common Circulation + Services) Carpet Area= 152.87 sq. m

Super Area= 2550 sq.ft. #2131 sq. ft. (Built-up Area) + 419 sq. ft. (Common Circulation + Services) Carpet Area= 1645 sq. ft.

#### NOTE:

- 1. The window size/its location in rooms may change because of elevational features.
- 2. The overall layout may vary because of statutory reasons in case required.
- 3. Currently, no columns are shown in the plan which will be incorporated as per structure.
- 4. Each tower and apartment might have slight deviation to the layout, size and type and the picture herein depicts only typical floor plan, it is therefore recommended to verify the layout, size and type of your apa