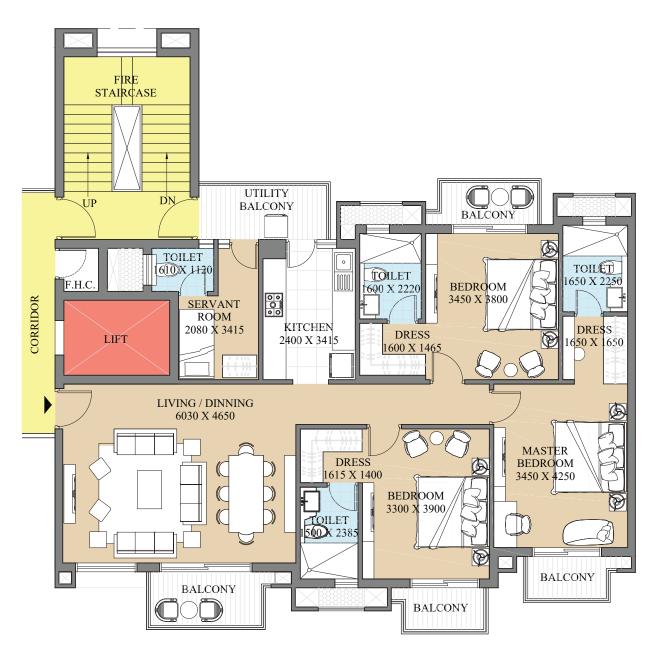

### Typical Floor Unit- Type B

**KEY PLAN** 

Super Area= 176.51 sq. m #144.61 sq. m ( Built-up Area) + 31.90 sq. m (Common Circulation + Services) Carpet Area= 113.32 sq. m

Super Area= 1900 sq. ft. #1557 sq. ft. (Built-up Area) + 343 sq. ft. (Common Circulation + Services) Carpet Area= 1220 sq. ft.

#### NOTE:

- 1. The window size/its location in rooms may change because of elevational features.
- 2. The overall layout may vary because of statutory reasons in case required.
- 3. Currently, no columns are shown in the plan which will be incorporated as per structure.
- 4. Each tower and apartment might have slight deviation to the layout, size and type and the picture herein depicts only typical floor plan, it is therefore recommended to verify the layout, size and type of your apartment prior to submission of application for Allotment of Apartment.